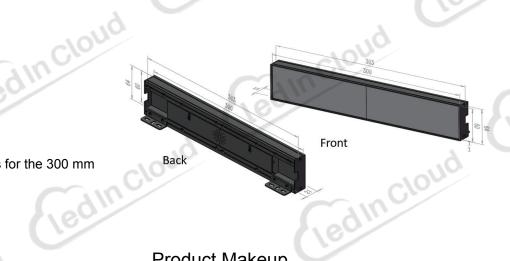

#### Size

Shelf LED Display (W×H×D): With frame: 303 × 64 × 21 mm Display area: 300 × 60 × 21 mm

(Refer to the front and rear views for the 300 mm

length.)

### **Product Makeup**

A: Aluminum Alloy Frame: Constructed from a single straight frame connected: straight frame connected to an aluminum plate on the side, ensuring perfect flatness in the display.

B: GOB Technology on Modules: Provides enhanced protection against touch, impact, and water spray.