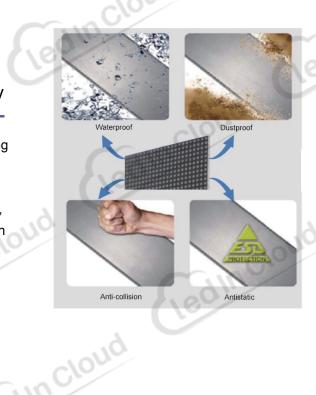

## GOB Technology, High Protection Capability

The TOP-GOB process applies a surface coating, fully sealing the PCB board with epoxy resin. This enhances protection against physical damage and provides features such as anti-fog, dust-proofing, ease of cleaning, abrasion resistance, damp-proofing, anti-collision, antistatic properties, oil pollution resistance, and anti-oxidation.