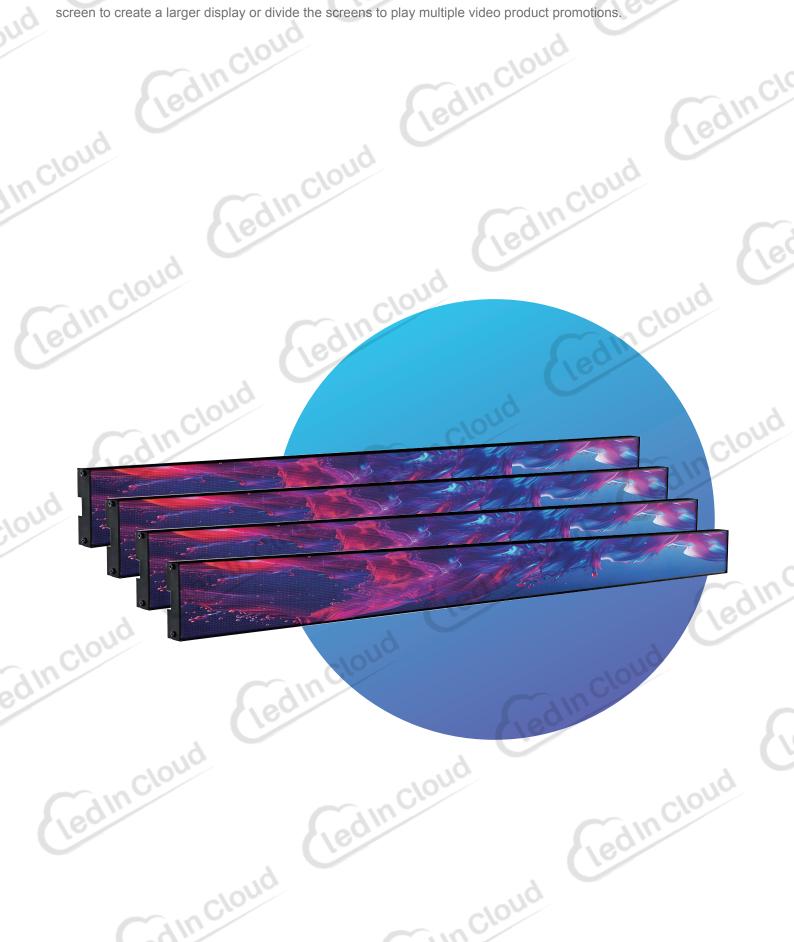

# **Shelf LED Display**

Cloud The LED shelf display is a slim LED advertising screen designed for impactful and creative visual marketing. You can upload content via USB, Wi-Fi, 4G, or a network connection. Additionally, you can connect multiple shelf LED screen to create a larger display or divide the screens to play multiple video product promotions.

Am Cloud

Overview: The smart LED shelf display is a slim LED advertising screen designed for impact and creative visual marketing. You can upload content via USB, Wi-Fi, 4G, or network. You can connect multiple smart shelf LED price tags to create a large screen or divide the screens to play multiple video product promotions. Light enough to be moved and big enough to be seen at a distance, our shelf LED panels are a real asset to businesses that wish to have a high visual impact to attract attention.