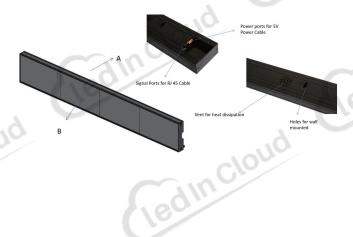

#### Size

Shelf LED Display (W×H×D): With frame: 303 × 64 × 21 mm Display area: 300 × 60 × 21 mm

(Refer to the front and rear views for the 300 mm

length.)

### **Product Makeup**

A: Aluminum Alloy Frame: Constructed from a single straight frame connected: straight frame connected to an aluminum plate on the side, ensuring perfect flatness in the display.

B: GOB Technology on Modules: Provides enhanced protection against touch, impact, and water spray.