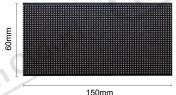

#### LED Module

The shelf led display module is made with GOB craft to offer an excellent visual experience. 150X60mm,300x120mm, 200x50mm, 200×150,200x100mm,128x128mm,128x64mm are available.

leq Iu Cio

ledincloud

#### Size

Shelf LED Display (W×H×D): With frame: 303 × 64 × 21 mm Display area: 300 × 60 × 21 mm

(Refer to the front and rear views for the 300 mm

length.)