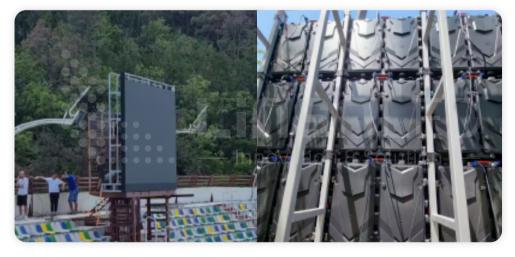

Indoor Stadium Perimeter Application

Indoor LED Ribbon Screens Application

Outdoor LED Screen Scoreboard

## 0-90° Adjustable Supporting Bracket

To enhance viewer's visibility, sport perimeter LED display can be adjusted with different angles of supporting bracket.

The brackets are solid but flexible, which makes sure the stable installation and elegant appearance.