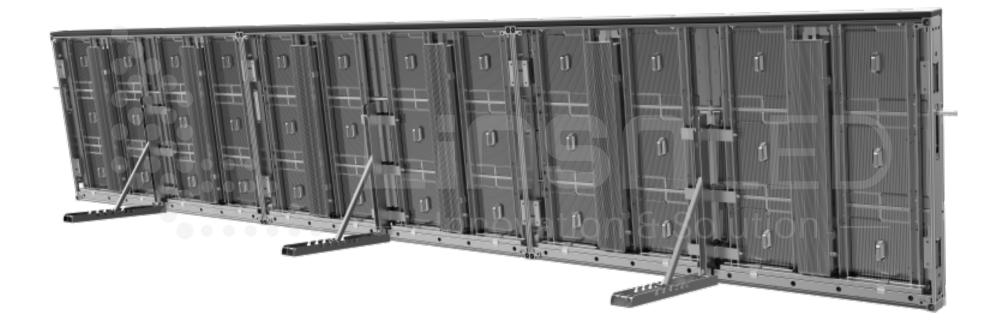

## Solution

Sports stadium LED Display Product Recommendation

Steel LED Cabinet | Aluminum LED Cabinet Die Casting Aluminum | Magnesium Alloy LED Cabinet.

## Seamless Splicing

Equipped with unique lock, the position of each cabinet can be precisely adjusted from Six directions, left or right, up or down, front or back, so every cabinet can be positioned to the exact place with accuracy to millimeter, presenting a ultraflat and seamless cabinet alignment.