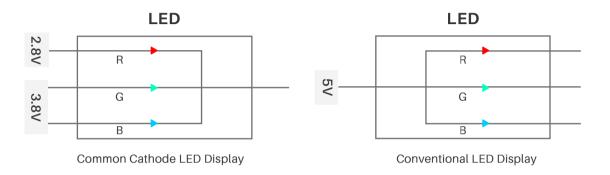

## = Energy Saving > 50% Desgin

1. Using R / GB to separate power supply, current is accurately distributed to the lamp beads, reducing power consumption. 2. Reduce the temperature, no need for air conditioning, save cost. 3. Reduce power consumption, save electricity and energy, reduce costs greatly. 4. Uniform heat distribution, constant color temperature, no color deviation, no color block, good consistency. 5. The screen cabinet has low heat, which is about 16°C lower than the common LED display product