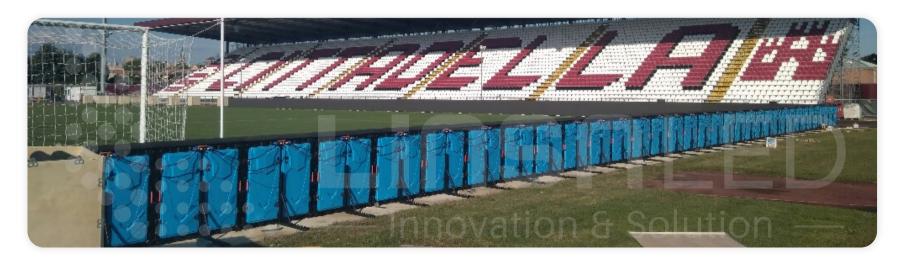

## Reasonable Safety Design

Sports stadium displays need more protection, such as soft masks and pillowcases to protect not only the screen, but also the athletes or spectators who hit the led screen.

Soft Mask

Pillowcases