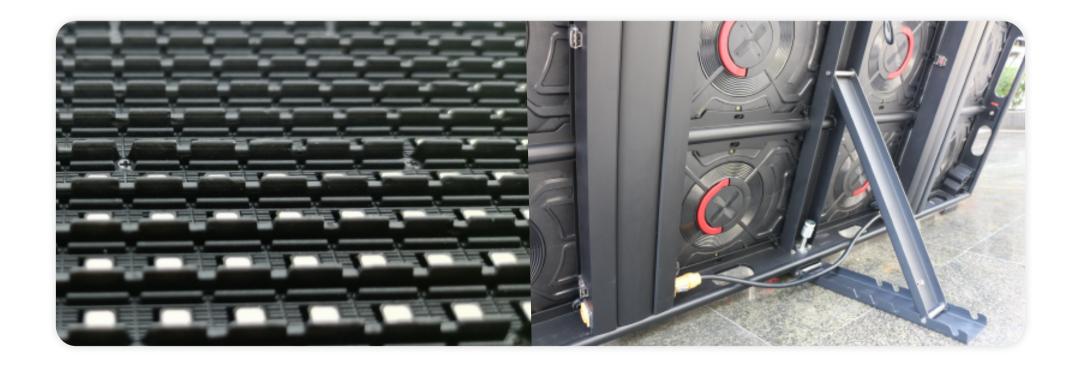

## 0-90° Adjustable Supporting Bracket

To enhance viewer's visibility, sport perimeter LED display can be adjusted with different angles of supporting bracket.

The brackets are solid but flexible, which makes sure the stable installation and elegant appearance.

#### MA960mm \* 960mm | 1280mm \* 960mm Series

- 320mmX160mm Standard LED Module for Rear Service
- 320mmX320mm Standard LED Module for Double Service

Die Casting Aluminum & Magnesium Alloy LED Cabinet is Lighter & easier installation, 30kgs/pc around for 960mm×960mm with pillow case and backward bracket. Meanwhile, with humanized design for quick lock, makes it more user friendly. The 1280mmx960mm are avaliable.it can be used for all 320x160mm LED Standard Module Size from P2.5mm to P10mm.