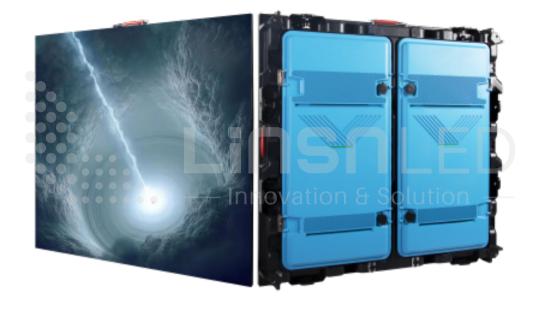

#### OF800 Series 1600mm×900mm Stadium LED display

- 1600mm×900mm Energy Saving LED Display
- Frontal Service Design for Easy Installation

Linsn OF800 series 1600\*900mm Outdoor Frontal Service LED Display is Linsn latest outdoor fixed stadium LED display with frontal service, Unique Cabinet desigh with 1600\*900mm dimension, Unique panel design with 400\*300mm size. Ultra low heat, energy saving and excellent visual experience.

#### Frontal Service Energy Saving Sports Stadium LED Display

## **Sports Stadium LED display**

With Soft LED module Mask and adjustable back brackets, OF800 Series 1600×900mm Outdoor Frontal Service LED screen can be use as sports stadium LED display