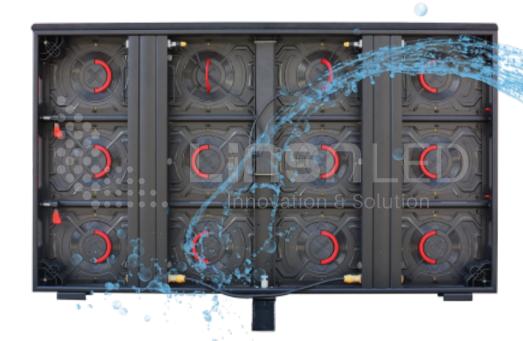

## Seamless Splicing

Equipped with unique lock, the position of each cabinet can be precisely adjusted from Six directions, left or right, up or down, front or back, so every cabinet can be positioned to the exact place with accuracy to millimeter, presenting a ultraflat and seamless cabinet alignment.

## Multi Installation Way of Cabinet

Support fixed installation for advertisement, adding flying bar, connectiors and fast lock for rental installation, adding rubber sushion and bracket for perimeter installation LED display.