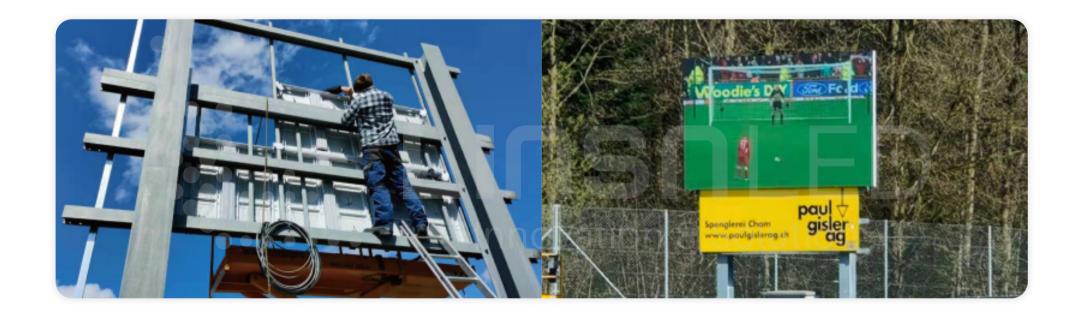

## **Easy and Safe Installation**

You can assemble our stadium LED cabinets by yourselves but do not need for professional technicans and devices! This can facilitate your installation to a large extend.

## **Multiple Installation Methods**

After removing the pillowcase and standing structure, you can use the led display cabinet for outdoor led billboards. If you install a hanging bar, you can also use the led cabinet for hanging installations. This makes it available for multiple installations and applications. You may refer to it as a "Transformer" in the sports LED display field.