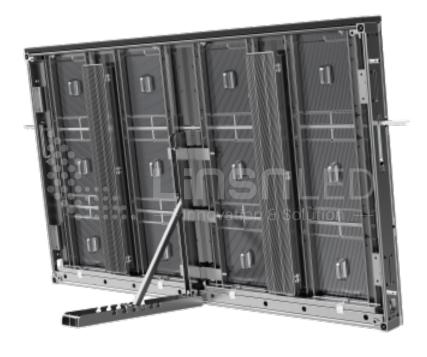

## Super Light Design

The led cabinet adopts a unique design with adjustable viewing angles, and it can be adjusted for different viewing angle according to different requirements, so that all audiences can see the content being played. This design save both shipping costs and labor costs.

## **Multiple Installation Methods**

After removing the pillowcase and standing structure, you can use the led display cabinet for outdoor led billboards. If you install a hanging bar, you can also use the led cabinet for hanging installations. This makes it available for multiple installations and applications. You may refer to it as a "Transformer" in the sports LED display field.

## 0-90° Adjustable Supporting Bracket

To enhance viewer's visibility, sport perimeter LED display can be adjusted with different angles of supporting bracket.

The brackets are solid but flexible, which makes sure the stable installation and elegant appearance.