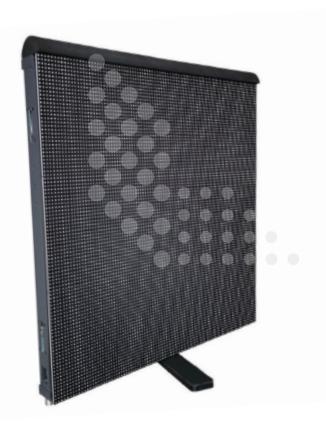

## Super Light Design

The led cabinet adopts a unique design with adjustable viewing angles, and it can be adjusted for different viewing angle according to different requirements, so that all audiences can see the content being played. This design save both shipping costs and labor costs.

## 0-90° Adjustable Supporting Bracket

To enhance viewer's visibility, sport perimeter LED display can be adjusted with different angles of supporting bracket.

The brackets are solid but flexible, which makes sure the stable installation and elegant appearance.

## Multi Installation Way of Cabinet

Support fixed installation for advertisement, adding flying bar, connectiors and fast lock for rental installation, adding rubber sushion and bracket for perimeter installation LED display.