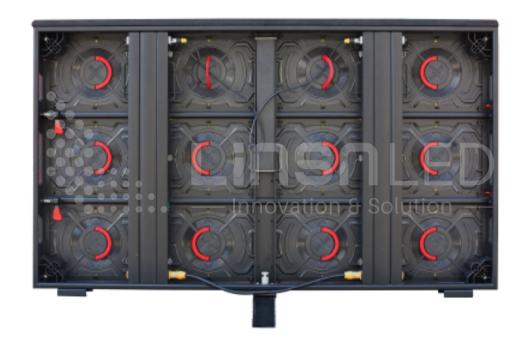

#### OF800 Series 1600mm×900mm Stadium LED display

- 1600mm×900mm Energy Saving LED Display
- Frontal Service Design for Easy Installation

Linsn OF800 series 1600\*900mm Outdoor Frontal Service LED Display is Linsn latest outdoor fixed stadium LED display with frontal service, Unique Cabinet desigh with 1600\*900mm dimension, Unique panel design with 400\*300mm size. Ultra low heat, energy saving and excellent visual experience.

#### Frontal Service Energy Saving Sports Stadium LED Display