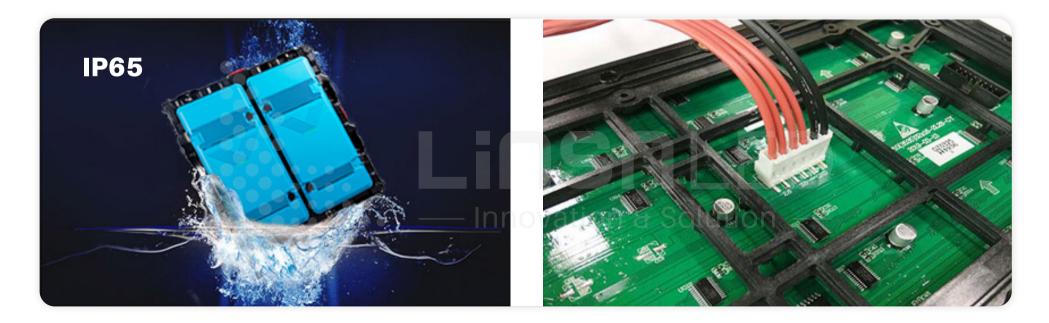

## **Enough Protection Ability of IP65**

Our outdoor LED screens can reach IP65 protection level, and has high durability to encounter changeable environment. This can prolong lifespan of our screen, and save your budgets for maintenance and purchasing.