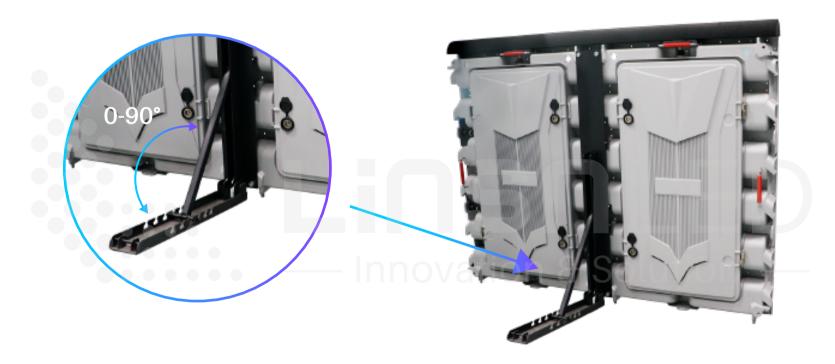

## 0-90° Adjustable Supporting Bracket

To enhance viewer's visibility, sport perimeter LED display can be adjusted with different angles of supporting bracket.

The brackets are solid but flexible, which makes sure the stable installation and elegant appearance.