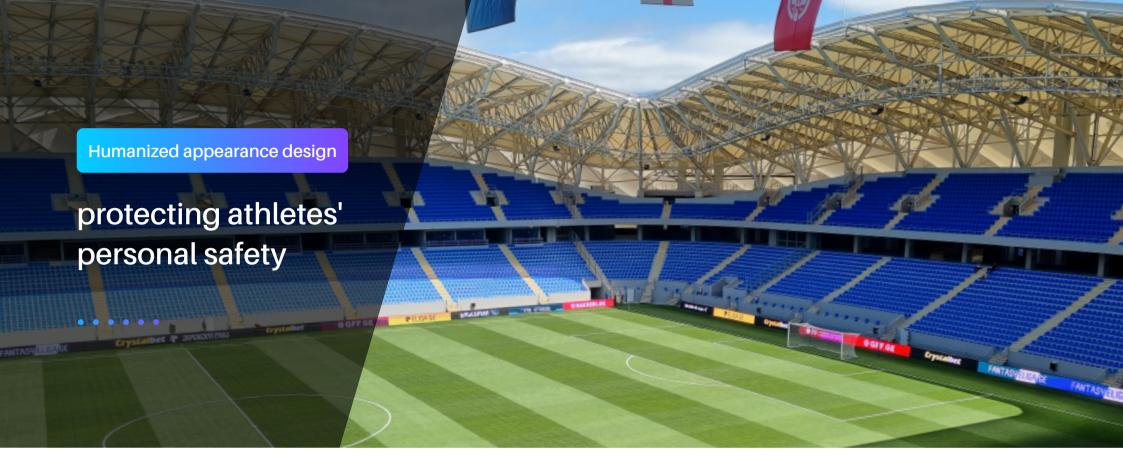

## Reasonable Safety Design

Sports stadium displays need more protection, such as soft masks and pillowcases to protect not only the screen, but also the athletes or spectators who hit the led screen.

Soft Mask

Pillowcases