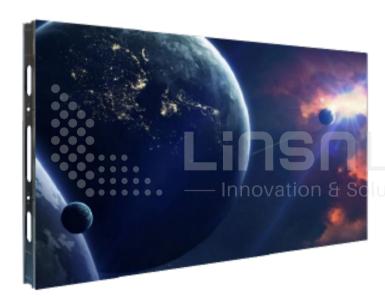

## **Sports Stadium LED display**

With Soft LED module Mask and adjustable back brackets, OF800 Series 1600×900mm Outdoor Frontal Service LED screen can be use as sports stadium LED display