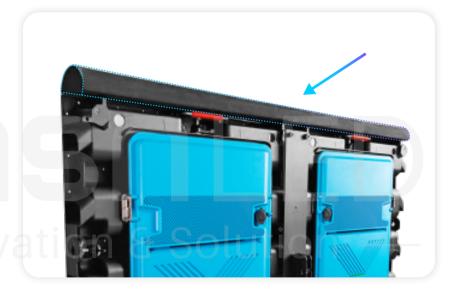

## 0-90° Adjustable Supporting Bracket

To enhance viewer's visibility, sport perimeter LED display can be adjusted with different angles of supporting bracket.

The brackets are solid but flexible, which makes sure the stable installation and elegant appearance.

## Multi Installation Way of Cabinet

Support fixed installation for advertisement, adding flying bar, connectiors and fast lock for rental installation, adding rubber sushion and bracket for perimeter installation LED display.