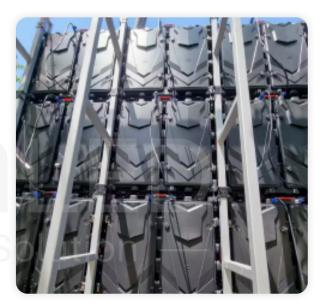

## Reasonable Safety Design

Sports stadium displays need more protection, such as soft masks and pillowcases to protect not only the screen, but also the athletes or spectators who hit the led screen.

Soft Mask

Pillowcases

## Super Light Design

The led cabinet adopts a unique design with adjustable viewing angles, and it can be adjusted for different viewing angle according to different requirements, so that all audiences can see the content being played. This design save both shipping costs and labor costs.