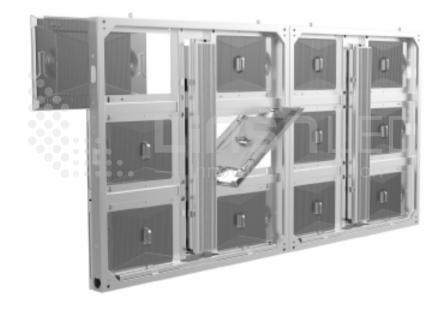

## Seamless Splicing

Equipped with unique lock, the position of each cabinet can be precisely adjusted from Six directions, left or right, up or down, front or back, so every cabinet can be positioned to the exact place with accuracy to millimeter, presenting a ultraflat and seamless cabinet alignment.

## Multi Installation Way of Cabinet

Support fixed installation for advertisement, adding flying bar, connectiors and fast lock for rental installation, adding rubber sushion and bracket for perimeter installation LED display.