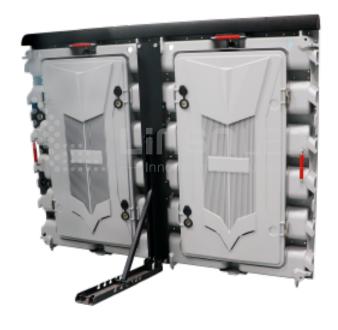

#### EV960mm \* 960mm | 1600mm \* 900mm Series

- Standard size cabinet with 960\*960mm&1600\*900mm;
- Super quick installation and maintenance;

EV960 Series Energy Saving sports stadium LED Display is Linsn latest Common Cathode Aluminum Display with size of 960\*960mm & 1600\*900mm. High IP66 waterproof level. Unique panel design with 480\*320mm size. Ultra low heat and power consumption, saving and excellent visual experience

#### **Energy Saving Sports Stadium LED Display**

## **Sports Stadium LED display**

After increasing the stand and pillows, EV960 Series 960×960mm & 1600×900mm Outdoor Energy Saving LED display can be use as sports stadium LED display.