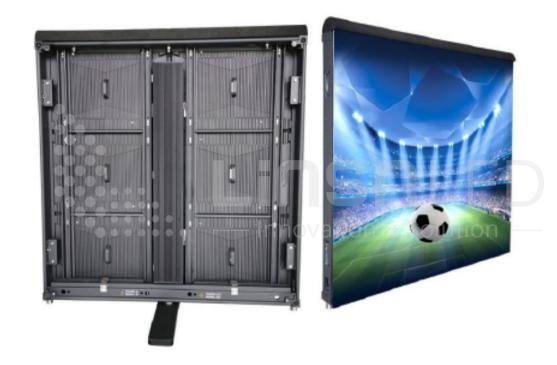

## Solution

Sports stadium LED Display Product Recommendation

Steel LED Cabinet | Aluminum LED Cabinet Die Casting Aluminum | Magnesium Alloy LED Cabinet.

#### MA960mm \* 960mm | 1280mm \* 960mm Series

- 320mmX160mm Standard LED Module for Rear Service
- 320mmX320mm Standard LED Module for Double Service

Die Casting Aluminum & Magnesium Alloy LED Cabinet is Lighter & easier installation, 30kgs/pc around for 960mm×960mm with pillow case and backward bracket. Meanwhile, with humanized design for quick lock, makes it more user friendly. The 1280mmx960mm are avaliable.it can be used for all 320x160mm LED Standard Module Size from P2.5mm to P10mm.

#### Magnesium Alloy Sports Stadium LED Display