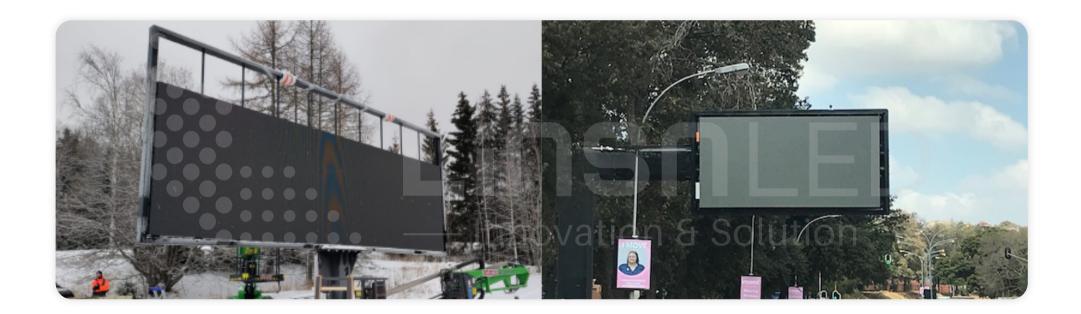

## **Multiple Installation Methods**

After removing the pillowcase and standing structure, you can use the led display cabinet for outdoor led billboards. If you install a hanging bar, you can also use the led cabinet for hanging installations. This makes it available for multiple installations and applications. You may refer to it as a "Transformer" in the sports LED display field.