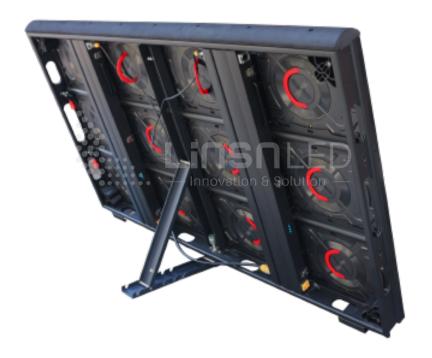

#### Magnesium Alloy Sports Stadium LED Display

## **Sports Stadium LED display**

MA960 Series 960×960mm | 1280mm×960mm Series Magnesium Alloy LED Display is designed as multi-function use, can be used as sports stadium LED display