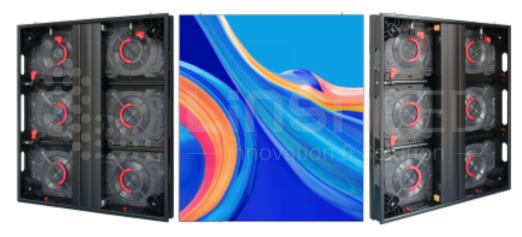

#### EV960mm \* 960mm | 1600mm \* 900mm Series

- Standard size cabinet with 960\*960mm&1600\*900mm;
- Super quick installation and maintenance;

EV960 Series Energy Saving sports stadium LED Display is Linsn latest Common Cathode Aluminum Display with size of 960\*960mm & 1600\*900mm. High IP66 waterproof level. Unique panel design with 480\*320mm size. Ultra low heat and power consumption, saving and excellent visual experience

#### **Energy Saving Sports Stadium LED Display**