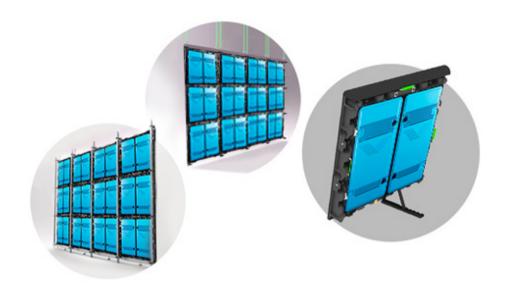

## **Multiple Installation Methods**

After removing the pillowcase and standing structure, you can use the led display cabinet for outdoor led billboards. If you install a hanging bar, you can also use the led cabinet for hanging installations. This makes it available for multiple installations and applications. You may refer to it as a "Transformer" in the sports LED display field.

## Multi Installation Way of Cabinet

Support fixed installation for advertisement, adding flying bar, connectiors and fast lock for rental installation, adding rubber sushion and bracket for perimeter installation LED display.