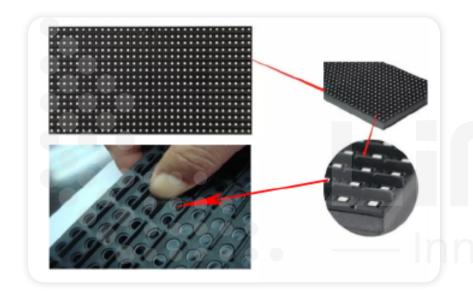

## Reasonable Safety Design

Sports stadium displays need more protection, such as soft masks and pillowcases to protect not only the screen, but also the athletes or spectators who hit the led screen.

Soft Mask

Pillowcases