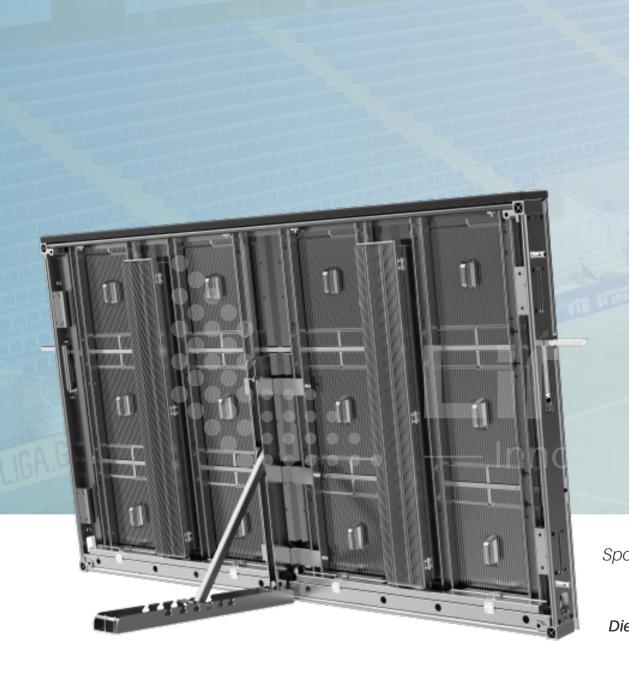

#### MA960mm \* 960mm | 1280mm \* 960mm Series

- 320mmX160mm Standard LED Module for Rear Service
- 320mmX320mm Standard LED Module for Double Service

Die Casting Aluminum & Magnesium Alloy LED Cabinet is Lighter & easier installation, 30kgs/pc around for 960mm×960mm with pillow case and backward bracket. Meanwhile, with humanized design for quick lock, makes it more user friendly. The 1280mmx960mm are avaliable.it can be used for all 320x160mm LED Standard Module Size from P2.5mm to P10mm.

#### Magnesium Alloy Sports Stadium LED Display

## **Sports Stadium LED display**

MA960 Series 960×960mm | 1280mm×960mm Series Magnesium Alloy LED Display is designed as multi-function use, can be used as sports stadium LED display