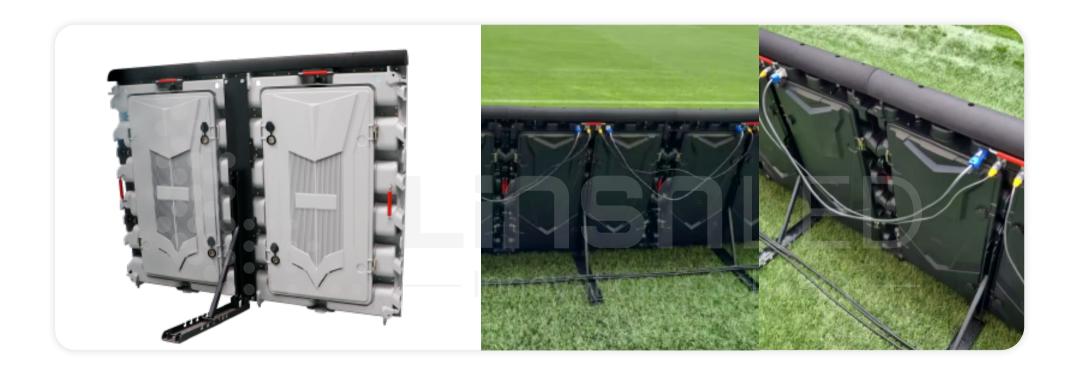

#### OF800 Series 1600mm×900mm Stadium LED display

- 1600mm×900mm Energy Saving LED Display
- Frontal Service Design for Easy Installation

Linsn OF800 series 1600\*900mm Outdoor Frontal Service LED Display is Linsn latest outdoor fixed stadium LED display with frontal service, Unique Cabinet desigh with 1600\*900mm dimension, Unique panel design with 400\*300mm size. Ultra low heat, energy saving and excellent visual experience.

### Perfect Cabinet Design

OF800 Outdoor Frontal Service LED screen adopts top-class design standard and industry-leading idea to design.the cabinet is beautifull and operation is user-friendly. The overall black color style with red moudle handle makes the entire LED display elegant and noble.

## High waterproof ability

IP65 waterproof design with module level. Both frontal and back protection ability can reach IP65.

5000:1 High Contrast