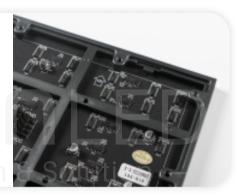

#### MA960mm \* 960mm | 1280mm \* 960mm Series

- 320mmX160mm Standard LED Module for Rear Service
- 320mmX320mm Standard LED Module for Double Service

Die Casting Aluminum & Magnesium Alloy LED Cabinet is Lighter & easier installation, 30kgs/pc around for 960mm×960mm with pillow case and backward bracket. Meanwhile, with humanized design for quick lock, makes it more user friendly. The 1280mmx960mm are avaliable.it can be used for all 320x160mm LED Standard Module Size from P2.5mm to P10mm.

#### Magnesium Alloy Sports Stadium LED Display