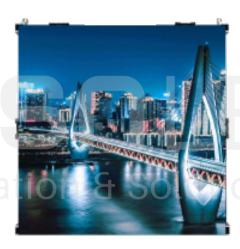

## **Sports Stadium LED display**

MA960 Series 960×960mm | 1280mm×960mm Series Magnesium Alloy LED Display is designed as multi-function use, can be used as sports stadium LED display