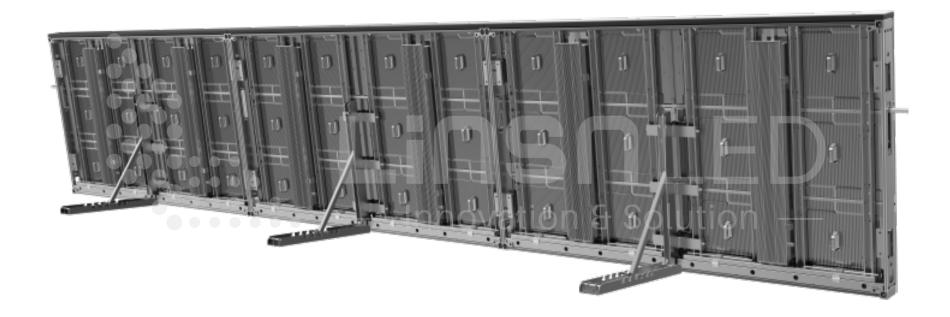

## Seamless Splicing

Equipped with unique lock, the position of each cabinet can be precisely adjusted from Six directions, left or right, up or down, front or back, so every cabinet can be positioned to the exact place with accuracy to millimeter, presenting a ultraflat and seamless cabinet alignment.

## Sleamless Splicing

Seamless splicing design with fast locks, the LED display has no gaps and the LED screen is ultra high flatness.