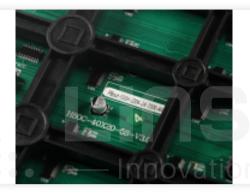

## Seamless Splicing

Equipped with unique lock, the position of each cabinet can be precisely adjusted from Six directions, left or right, up or down, front or back, so every cabinet can be positioned to the exact place with accuracy to millimeter, presenting a ultraflat and seamless cabinet alignment.

## Sleamless Splicing

Seamless splicing design with fast locks, the LED display has no gaps and the LED screen is ultra high flatness.