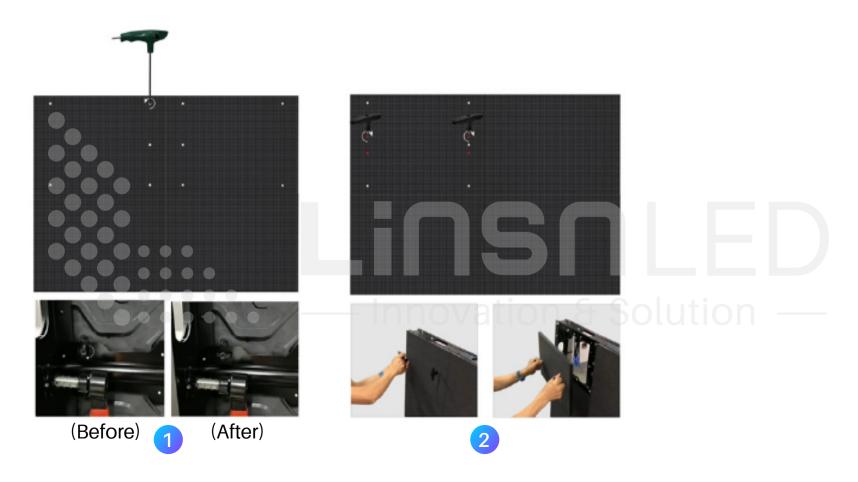

## Seamless Splicing

Equipped with unique lock, the position of each cabinet can be precisely adjusted from Six directions, left or right, up or down, front or back, so every cabinet can be positioned to the exact place with accuracy to millimeter, presenting a ultraflat and seamless cabinet alignment.

## Multi Installation Way of Cabinet

Support fixed installation for advertisement, adding flying bar, connectiors and fast lock for rental installation, adding rubber sushion and bracket for perimeter installation LED display.